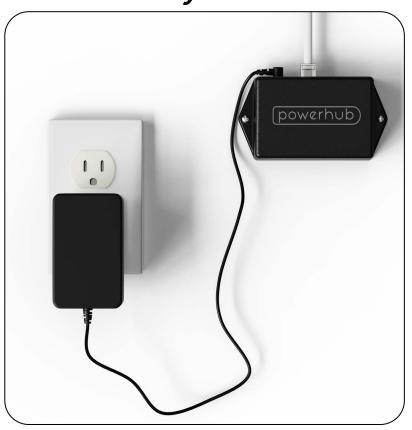

## Intelligent charging for battery motors

- Able to charge up to 40 motors
- Charging for 5V, 12V, and 16.8V motors
- Plug in 24V power supply included
- Includes two RJ45 Power Bus connections
- Can connect to up to 20 MotorTaps on 500' of CAT5 based Power Bus
- Power LED
- Does not trickle charge batteries