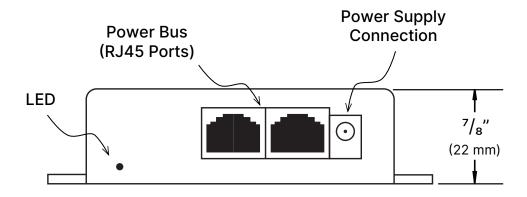

## Intelligent charging for battery motors

- Able to charge up to 40 motors
- Charging for 5V, 12V, and 16.8V motors
- Plug in 24V power supply included
- Includes two RJ45 Power Bus connections
- Can connect to up to 20 MotorTaps on 500' of CAT5 based Power Bus
- Power LED
- Does not trickle charge batteries