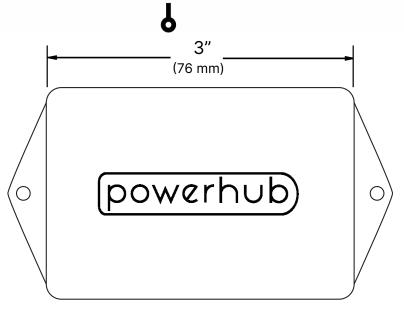

## Intelligent charging for battery motors

- Able to charge up to 40 motors
- Charging for 5V, 12V, and 16.8V motors
- Plug in 24V power supply included
- Includes two RJ45 Power Bus connections
- Can connect to up to 20 MotorTaps on 500' of CAT5 based Power Bus
- Power LED
- Does not trickle charge batteries